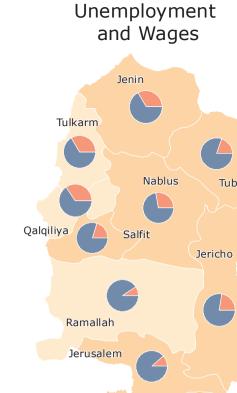

All figures related to programme response are planned and not actual figures. The final project response depends on funding levels. Programme response figures were collected by the FSS in parallel to the HRP process at the end of 2015. Food insecurity and resilience data is drawn from the SEFSec survey 2014. Population projections are provided for 2016 by PCBS. Unemployment and wage data are were also collected by PCBS for 2014.

Map shading and classes are based on Palestine overall (West Bank and Gaza Strip), thus some classes may appear empty. Further, to improve graphical representation, classes are not always equidistant. The grey circles in the legend refer to the size of the coloured pie charts in the respective map