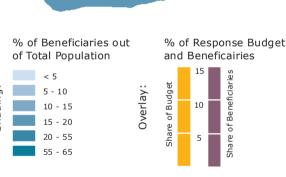

# West Bank Summary

< 10

10 - 15

15 - 20

20 - 30

30 - 45

580k Food insecure in need of support

750,000

Map shading and classes are based on Palestine overall (West Bank and Gaza Strip), thus some classes may appear empty. Further, to improve graphical representation, classes are not always equidistant. The grey circles in the legend refer to the size of the coloured pie charts in the respective map