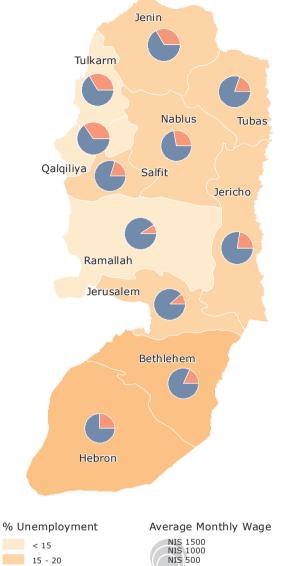

All figures related to programme response are planned and not actual figures. The final project response depends on funding levels. Programme response figures were collected by the FSS in parallel to the HRP process at the end of 2015. Food insecurity and resilience data is drawn from the SEFSec survey 2014. Population projections are provided for 2016 by PCBS. Unemployment and wage data are were also collected by PCBS for 2014.

Map shading and classes are based on Palestine overall (West Bank and Gaza Strip), thus some classes may appear empty. Further, to improve graphical representation, classes are not always equidistant. The grey circles in the legend refer to the size of the coloured pie charts in the respective map